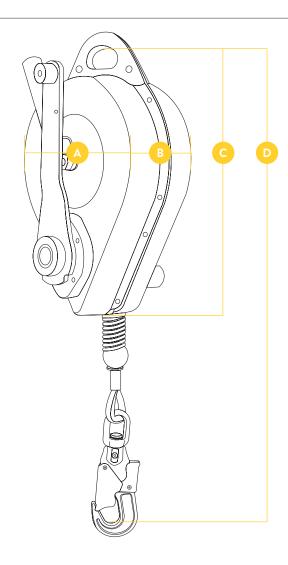

# **DIMENSIONS (APPROXIMATE)**

## RGA30

| Reference | Size<br>(cm) |
|-----------|--------------|
| А         | 25           |
| В         | 11.5         |
| С         | 42           |
| D         | 71           |