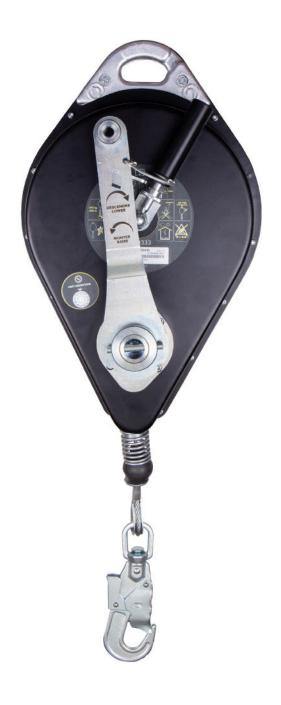

#### RGA30

The RGA30 is a 30m fall arrest block fitted with a self-retracting steel wire rope.

The block has an internal braking system which in the event of a fall will immediately lock off and dissipate the forces subjected to the body. A rescue winch can be activated after a fall to lift a worker to safety.

## EN 1496:2017 A

Line material: 4.5mm galvanised wire cable

Case material: Steel

Connector(s): Double action high tensile steel swivel snap hook

Weight: 22kg Max user weight: 140kg Max force: <6kN

See overleaf for approximate dimensions

#### **FEATURES**

Recovery winch