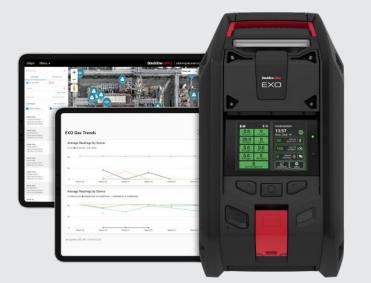

This results in the most robust protection and early hazard detection at your worksites, and realtime data streaming to the cloud for unparalleled situational awareness and rapid incident response.

And it's all in one rugged, drop-and-go device, with up to 100 days of battery life.

#### Hassle-free operation

- Ready to use in minutes
- Confirm network connectivity, location and placement status with intuitive start-up wizard
- Simplify compliance with automatic bump and calibration service
- Eliminate manual reporting errors with automated analytics on key metrics like usage, alerts and compliance
- Remotely monitor up to four zones simultaneously with pumped sampling module