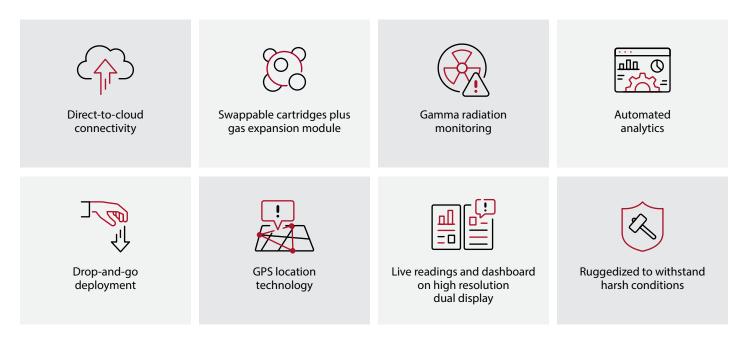

#### Robust early warning system

- Detect up to eight gases
- Harness the most advanced gas sensor portfolio
- Choose additional gamma radiation monitoring
- Share alerts with nearby active devices with proximity-based AlertLink feature
- Expedite response times with realtime information

### **Unmatched reliability**

- Eliminate range limitations with cellular or optional satellite connectivity
- Get reliable data transmission in remote or challenging environments
- Harness industry-leading battery life of up to 100 days
- Ensure dependable performance in any situation with tough frame design and rubberized bumpers

#### Hassle-free operation

- Ready to use in minutes
- Confirm network connectivity, location and placement status with intuitive start-up wizard
- Simplify compliance with automatic bump and calibration service
- Eliminate manual reporting errors with automated analytics on key metrics like usage, alerts and compliance
- Remotely monitor up to four zones simultaneously with pumped sampling module