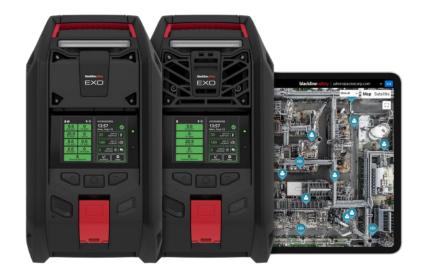

# EXO8 ENHANCED THREAT DETECTION

EXO is the world's only direct-to-cloud connected portable area monitor capable of detecting:

- Up to eight gases simultaneously
- Gamma radiation at three times the distance compared to competitors' devices

This results in the most robust protection and early hazard detection at your worksites, and realtime data streaming to the cloud for unparalleled situational awareness and rapid incident response.

And it's all in one rugged, drop-and-go device, with up to 100 days of battery life.